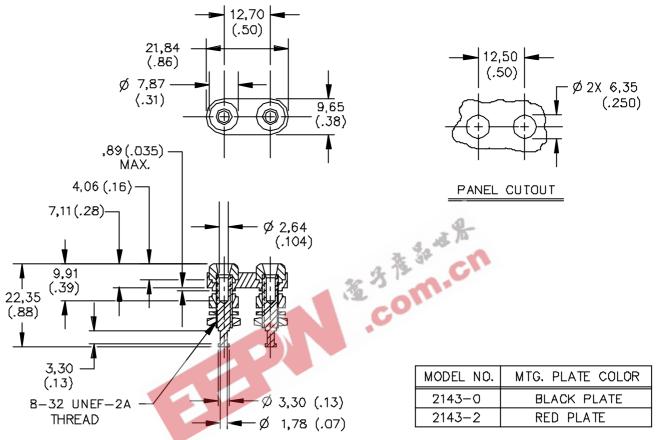

### **FEATURES:**

- Accepts miniature banana plugs.
- Mounts in panels up to .188" thick.

### **MATERIALS:**

Banana Jack Insulation - Polycarbonate. Color: One Red and one Black.

Panel Insulator - Polycarbonate. Lockwasher #8 - Steel.

Hex Nut, #8-32 - Brass.

Banana Jack Body - Gold plated brass.

#### **RATINGS:**

Operating Temperature: +115°C. (+239°F.) Max.

Operating Voltage: 1500 VRMS

Current: 5 Amperes

**ORDERING INFORMATION:** Model 2143-\*
\*=Standard Mounting Base Colors: -0 Black, -2 Red

All dimensions are in inches. Tolerances (except noted):  $.xx = \pm .02$ " (,51 mm),  $.xxx = \pm .005$ " (,127 mm). All specifications are to the latest revisions. Specifications are subject to change without notice. Registered trademarks are the property of their respective companies. Made in USA