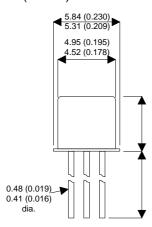

## 2N995

Dimensions in mm (inches).





## TO18 (TO206AA) PINOUTS

1 – Emitter

## Bipolar PNP Device in a Hermetically sealed TO18 Metal Package.

## **Bipolar PNP Device.**

$$V_{ceo} = 15V$$

All Semelab hermetically sealed products can be processed in accordance with the requirements of BS, CECC and JAN, JANTX, JANTXV and JANS specifications

| Parameter                 | Test Conditions          | Min. | Тур. | Max. | Units |
|---------------------------|--------------------------|------|------|------|-------|
| V <sub>CEO</sub> *        |                          |      |      | 15   | V     |
| I <sub>C(CONT)</sub>      |                          |      |      |      | Α     |
| h <sub>FE</sub>           | $@ 1.0/20m (V_{ce}/I_c)$ | 35   |      |      | -     |
| f <sub>t</sub>            |                          |