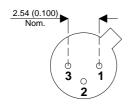

## 2N995

Dimensions in mm (inches).





## TO18 (TO206AA) PINOUTS

1 – Emitter

## Bipolar PNP Device in a Hermetically sealed TO18 Metal Package.

## **Bipolar PNP Device.**

$$V_{ceo} = 15V$$

All Semelab hermetically sealed products can be processed in accordance with the requirements of BS, CECC and JAN, JANTX, JANTXV and JANS specifications

| Parameter                 | Test Conditions          | Min. | Тур. | Max. | Units |
|---------------------------|--------------------------|------|------|------|-------|
| V <sub>CEO</sub> *        |                          |      |      | 15   | V     |
| I <sub>C(CONT)</sub>      |                          |      |      |      | Α     |
| h <sub>FE</sub>           | $@ 1.0/20m (V_{ce}/I_c)$ | 35   |      |      | -     |
| f <sub>t</sub>            |                          |