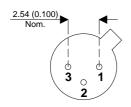

## BFT31

Dimensions in mm (inches).





## TO18 (TO206AA) PINOUTS

1 – Emitter

## Bipolar NPN Device in a Hermetically sealed TO18 Metal Package.

**Bipolar NPN Device.** 

$$V_{ceo} = 50V$$

$$I_c = 1A$$

All Semelab hermetically sealed products can be processed in accordance with the requirements of BS, CECC and JAN, JANTX, JANTXV and JANS specifications

| Parameter                 | Test Conditions             | Min. | Тур. | Max. | Units |
|---------------------------|-----------------------------|------|------|------|-------|
| V <sub>CEO</sub> *        |                             |      |      | 50   | V     |
| I <sub>C(CONT)</sub>      |                             |      |      | 1    | Α     |
| h <sub>FE</sub>           | @ 10/0.1 $(V_{CE} / I_{C})$ | 100  |      | 300  | -     |
| f <sub>t</sub>            |