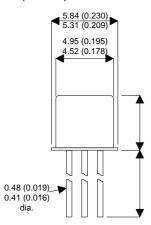

## BFT31

Dimensions in mm (inches).





## TO18 (TO206AA) PINOUTS

1 – Emitter

## Bipolar NPN Device in a Hermetically sealed TO18 Metal Package.

**Bipolar NPN Device.** 

$$V_{ceo} = 50V$$

$$I_c = 1A$$

All Semelab hermetically sealed products can be processed in accordance with the requirements of BS, CECC and JAN, JANTX, JANTXV and JANS specifications

| Parameter                 | Test Conditions             | Min. | Тур. | Max. | Units |
|---------------------------|-----------------------------|------|------|------|-------|
| V <sub>CEO</sub> *        |                             |      |      | 50   | V     |
| I <sub>C(CONT)</sub>      |                             |      |      | 1    | Α     |
| h <sub>FE</sub>           | @ 10/0.1 $(V_{CE} / I_{C})$ | 100  |      | 300  | -     |
| f <sub>t</sub>            |