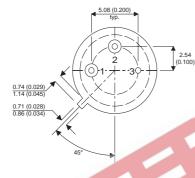

Dimensions in mm (inches).

TO5 (TO205AA)
PINOUTS

1 – Emitter

2 - Base

3 - Collector