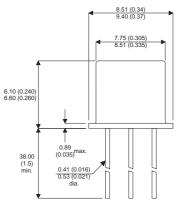

Dimensions in mm (inches).

TO5 (TO205AA)
PINOUTS

1 – Emitter

2 - Base

3 - Collector