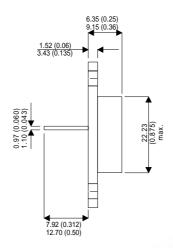

## **BUY70B**

Dimensions in mm (inches).

**Bipolar NPN Device in a Hermetically sealed TO3** Metal Package.

## TO3 (TO204AA) **PINOUTS**

1 - Base

2 - Emitter

Case - Collector

| Parameter                 | Test Conditions         | Min. | Тур. | Max. | Units |
|---------------------------|-------------------------|------|------|------|-------|
| V <sub>CEO</sub> *        |                         |      |      | 325  | V     |
| I <sub>C(CONT)</sub>      |                         |      |      | 10   | Α     |
| h <sub>FE</sub>           | @ 10/1 $(V_{ce} / I_c)$ | 15   |      |      | -     |
| f <sub>t</sub>            |                         |      |      |      | Hz    |
| P <sub>D</sub>            |                         |      |      | 75   | W     |
| * Maximum Working Voltage |                         |      |      |      |       |