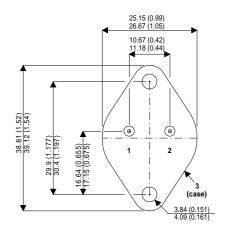

## **BUY70B**

Dimensions in mm (inches).

**Bipolar NPN Device in a Hermetically sealed TO3** Metal Package.

## TO3 (TO204AA) **PINOUTS**

1 - Base

2 - Emitter

Case - Collector

| Parameter                 | Test Conditions         | Min. | Тур. | Max. | Units |
|---------------------------|-------------------------|------|------|------|-------|
| V <sub>CEO</sub> *        |                         |      |      | 325  | V     |
| I <sub>C(CONT)</sub>      |                         |      |      | 10   | Α     |
| h <sub>FE</sub>           | @ 10/1 $(V_{ce} / I_c)$ | 15   |      |      | -     |
| f <sub>t</sub>            |                         |      |      |      | Hz    |
| P <sub>D</sub>            |                         |      |      | 75   | W     |
| * Maximum Working Voltage |                         |      |      |      |       |