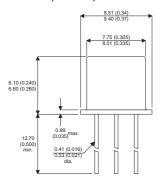

2N3558

Dimensions in mm (inches).

## TO39 (TO205AD) PINOUTS

1 - Emitter 2 - E

2 - Base 3 - Collector