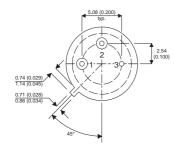

2N3558

Dimensions in mm (inches).

## TO39 (TO205AD) PINOUTS

1 - Emitter 2 - E

2 - Base 3 - Collector