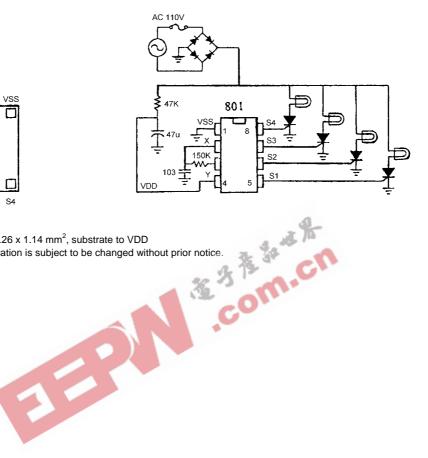

#### APPLICATION DIAGRAM

Note 1: IC CHIP ~ 1.26 x 1.14 mm<sup>2</sup>, substrate to VDD

Note 2: This specification is subject to be changed without prior notice.

UNISONIC TECHNOLOGIES CO., LTD.

2