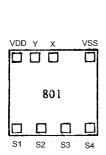

### ELECTRICAL CHARACTERISTICS (@VDD=3.6V unless otherwise specified)

| (                     |                 |                              |     |      |     |      |
|-----------------------|-----------------|------------------------------|-----|------|-----|------|
| PARAMETER             | SYMBOL          | TEST CONDITIONS              | MIN | TYP. | MAX | UNIT |
| Operating Voltage     | $V_{DD}$        |                              | -   | 3.6  | 5   | V    |
| Operating Current     | I <sub>OP</sub> | No load                      | -   | -    | -   | mΑ   |
| Quiescent Current     | I <sub>SB</sub> |                              | -   | -    | -   | μΑ   |
| Driving Current       | I <sub>OH</sub> | @V <sub>DS</sub> =1.2V       | -   | 0.02 | -   | mA   |
| Oscillator Frequency  | Fosc            | External ± 30%, Rosc ~ 150kΩ | -   | 150  | -   | Hz   |
| Operating Temperature | Temp.           |                              | 0   | 25   | 60  | °C   |