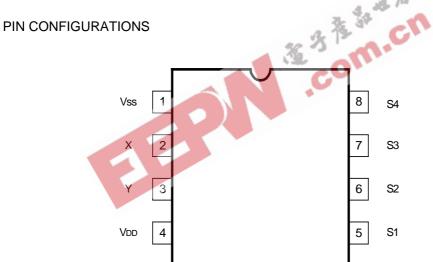

### ELECTRICAL CHARACTERISTICS (@VDD=3.6V unless otherwise specified)

| (                     |                 |                              |     |      |     |      |
|-----------------------|-----------------|------------------------------|-----|------|-----|------|
| PARAMETER             | SYMBOL          | TEST CONDITIONS              | MIN | TYP. | MAX | UNIT |
| Operating Voltage     | $V_{DD}$        |                              | -   | 3.6  | 5   | V    |
| Operating Current     | I <sub>OP</sub> | No load                      | -   | -    | -   | mΑ   |
| Quiescent Current     | I <sub>SB</sub> |                              | -   | -    | -   | μΑ   |
| Driving Current       | I <sub>OH</sub> | @V <sub>DS</sub> =1.2V       | -   | 0.02 | -   | mA   |
| Oscillator Frequency  | Fosc            | External ± 30%, Rosc ~ 150kΩ | -   | 150  | -   | Hz   |
| Operating Temperature | Temp.           |                              | 0   | 25   | 60  | °C   |