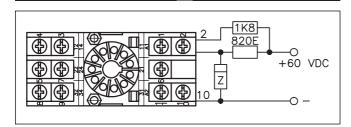

### **Ordering Key**

**48 VDC KIT** 

When the DC supply voltage is higher than 24 VDC the DC-kit reduces the supply voltage to 24 VDC. The kit is

available in 4 versions to suit a certain supply voltage. The kits consist of one zener diode and two resistors. Power supply DC voltage kit

## **Specifications/Wiring Diagrams**

48 VDC-kit

Power supply Output Load 48 VDC 24 VDC 1.5 watt 3K3 O VDC +120 VDC -

120 VDC-kit

Power supply Output Load 120 VDC 24 VDC 1.4 watt

60 VDC-kit

Power supply 60 VDC Output 24 VDC Load 1.5 watt

#### **Installation Hints**