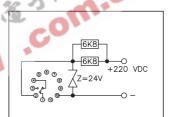

### **Ordering Key**

**48 VDC KIT** 

When the DC supply voltage is higher than 24 VDC the DC-kit reduces the supply voltage to 24 VDC. The kit is

available in 4 versions to suit a certain supply voltage. The kits consist of one zener diode and two resistors. Power supply DC voltage kit

220 VDC-kit

Power supply Output Load 220 VDC 24 VDC 1.4 watt