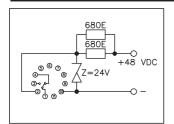

### **Ordering Key**

**48 VDC KIT** 

When the DC supply voltage is higher than 24 VDC the DC-kit reduces the supply voltage to 24 VDC. The kit is

available in 4 versions to suit a certain supply voltage. The kits consist of one zener diode and two resistors. Power supply DC voltage kit

## **Specifications/Wiring Diagrams**

48 VDC-kit

Power supply Output Load 48 VDC 24 VDC 1.5 watt 3K3 O VDC +120 VDC -

120 VDC-kit

Power supply Output Load 120 VDC 24 VDC 1.4 watt

60 VDC-kit

Power supply 60 VDC Output 24 VDC Load 1.5 watt