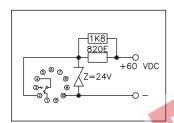

### **Ordering Key**

**48 VDC KIT** 

When the DC supply voltage is higher than 24 VDC the DC-kit reduces the supply voltage to 24 VDC. The kit is

available in 4 versions to suit a certain supply voltage. The kits consist of one zener diode and two resistors. Power supply DC voltage kit

## **Specifications/Wiring Diagrams**

48 VDC-kit

Power supply Output Load 48 VDC 24 VDC 1.5 watt 3K3 O VDC +120 VDC -

120 VDC-kit

Power supply Output Load 120 VDC 24 VDC 1.4 watt

60 VDC-kit

Power supply 60 VDC Output 24 VDC Load 1.5 watt