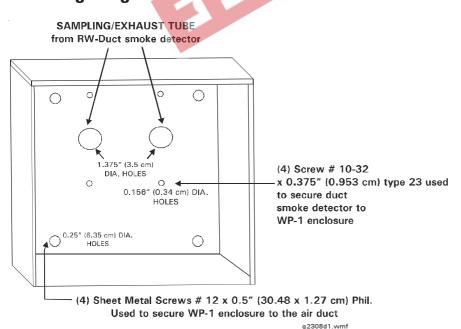

## **Mounting Diagram**

### **Ordering Information**

72247 Duct detector enclosure (WP-1).