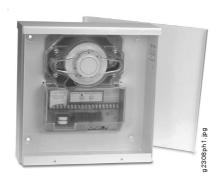

#### **Description**

The 72247 enclosure provides protection for Gamewell duct smoke detectors in outdoor installations against rain, sleet, and snow, or indoors against dripping water. The 72247 enclosure is compatible with the following analog addressable models: XP95-PD, XP95-PDR, XP95-ID, and XP95-IDR. The 72247 is compatible with the following conventional models: 30954, 30955, 70957-01, and 70958-01.

#### **Features**

- 16-gauge steel.
- Eggshell white finish.
- Drip shield top.
- Slip-on removable cover.
- Embossed mounting holes on back of enclosure.
- Knockouts in bottom of enclosure.
- Compatibles:

#### **Dimensions**

12.0" H x 12.0" W x 4.0" D (cm: 30.48 H x 30.48 W x 10.16 D).