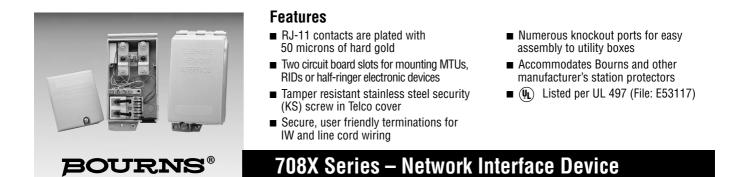

Bourns 708X Series NID is designed to be used as a two-line unit to eliminate the necessity of upgrading kits. The installer simply needs to add the Station Protector and connect the internal wiring when activating the second line. This model can be installed outside, as a stand-alone unit (Model 7081) or indoors with the outside cover removed (Model 7080). This NID is designed to fit a variety of existing or contractor provided flush mounted utility boxes.

The Model 708X Series two line NID is manufactured of flame retardant, high-impact resistant, ultraviolet-desensitized plastic.

Note 1 = Digi. Guard

**Reliable Electronic Solutions** 

Asia-Pacific: TEL +886- (0)2 25624117 FAX +886- (0)2 25624116