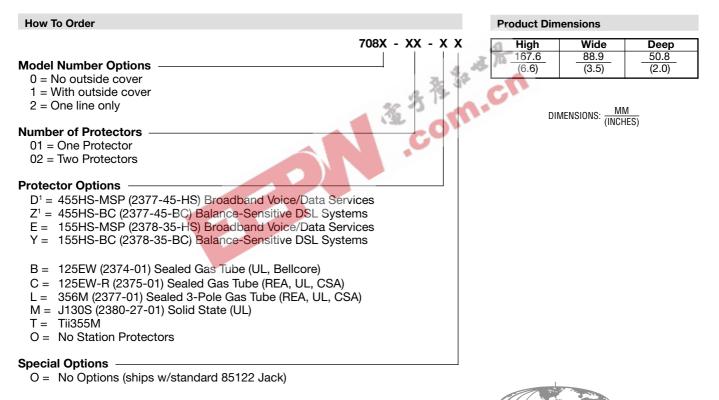

Bourns 708X Series NID is designed to be used as a two-line unit to eliminate the necessity of upgrading kits. The installer simply needs to add the Station Protector and connect the internal wiring when activating the second line. This model can be installed outside, as a stand-alone unit (Model 7081) or indoors with the outside cover removed (Model 7080). This NID is designed to fit a variety of existing or contractor provided flush mounted utility boxes.

The Model 708X Series two line NID is manufactured of flame retardant, high-impact resistant, ultraviolet-desensitized plastic.

Note 1 = Digi. Guard

**Reliable Electronic Solutions** 

Asia-Pacific: TEL +886- (0)2 25624117 FAX +886- (0)2 25624116