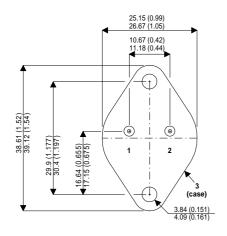

Dimensions in mm (inches).

## **Bipolar NPN Device in a Hermetically sealed TO3** Metal Package.

## TO3 (TO204AA) **PINOUTS**

1 - Base

2 - Emitter

Case - Collector

| Parameter                 | Test Conditions        | Min. | Тур. | Max. | Units |
|---------------------------|------------------------|------|------|------|-------|
| V <sub>CEO</sub> *        |                        |      |      | 500  | V     |
| I <sub>C(CONT)</sub>      |                        |      |      | 3.5  | Α     |
| h <sub>FE</sub>           | @ $5/1 (V_{ce} / I_c)$ | 30   |      | 90   | -     |
| f <sub>t</sub>            |                        |      | 2.8M |      | Hz    |
| P <sub>D</sub>            |                        |      |      | 100  | W     |
| * Maximum Working Voltage |                        |      |      |      |       |