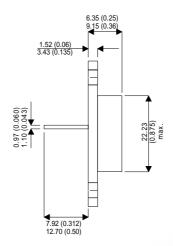

Dimensions in mm (inches).

## **Bipolar NPN Device in a Hermetically sealed TO3** Metal Package.