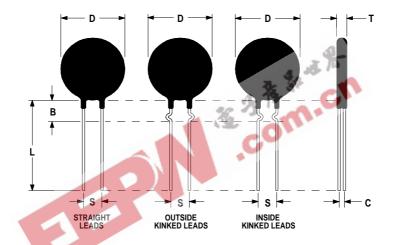

## **Mechanical Specifications:**

| D                | $20.0 \pm 1.0 \text{ mm}$  |
|------------------|----------------------------|
| T                | $5.0 \pm 0.5 \text{ mm}$   |
| Lead Diameter    | $1.0 \pm 0.1 \text{ mm}$   |
| S                | $7.8 \pm 2.0 \text{ mm}$   |
| L                | $38.0 \pm 9.0 \text{ mm}$  |
| Straight Leads   | $5.0 \pm 1.0 \text{ mm}$   |
| Coating Run Down |                            |
| В                | $9.35 \pm 0.85 \text{ mm}$ |
| С                | $2.64 \pm 1.0 \text{ mm}$  |