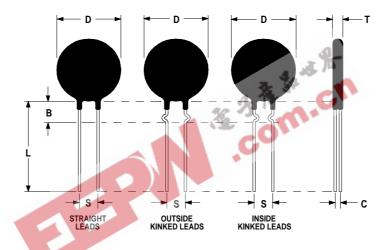

#### **Mechanical Specifications:**

| D                | $15.0 \pm 0.5 \text{ mm}$  |
|------------------|----------------------------|
| Т                | $4.5 \pm 0.2 \text{ mm}$   |
| Lead Diameter    | $0.8 \pm 0.1 \text{ mm}$   |
| S                | $7.8 \pm 2.0 \text{ mm}$   |
| L                | $38.0 \pm 9.0 \text{ mm}$  |
| Straight Leads   | $5.0 \pm 1.0 \text{ mm}$   |
| Coating Run Down |                            |
| В                | $7.50 \pm 0.70 \text{ mm}$ |
| С                | $2.82 \pm 0.5 \text{ mm}$  |
| Coating Run Down | $5.00 \pm 0.5 \text{ mm}$  |
| on the Straight  |                            |
| Leads            |                            |