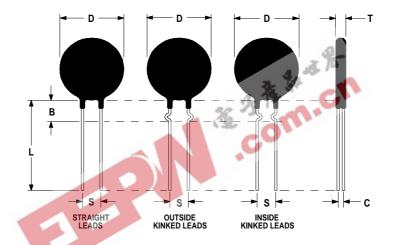

## **Mechanical Specifications:**

| D                | $15.0 \pm 0.5 \text{ mm}$  |
|------------------|----------------------------|
| T                | $5.0 \pm 0.3 \text{ mm}$   |
| Lead Diameter    | $0.8 \pm 0.1 \text{ mm}$   |
| S                | $7.80 \pm 0.6 \text{ mm}$  |
| L                | $38.0 \pm 3.0 \text{ mm}$  |
| В                | $7.50 \pm 0.70 \text{ mm}$ |
| С                | $2.82 \pm 0.5 \text{ mm}$  |
| Coating Run Down | $5.00 \pm 0.5 \text{ mm}$  |
| on the Straight  |                            |
| Leads            |                            |
|                  |                            |