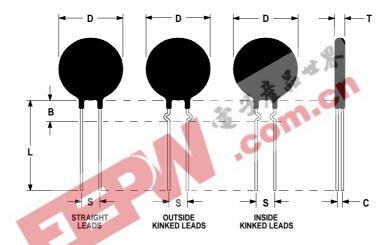

## **Ordering Different Lead Types:**

| Inside Kinked Leads  | Use <b>-A</b> after Ametherm's part # |
|----------------------|---------------------------------------|
| Outside Kinked Leads | Use <b>-B</b> after Ametherm's part # |

For example: to order an inside kinked lead use part number SL22 20006-17-A

## **Mechanical Specifications:**

| D                | $20.0 \pm 1.0 \text{ mm}$  |
|------------------|----------------------------|
| T                | $5.0 \pm 0.2 \text{ mm}$   |
| Lead Diameter    | $1.2 \pm 0.1 \text{ mm}$   |
| S                | $7.8 \pm 2.0 \text{ mm}$   |
| L                | $38.0 \pm 9.0 \text{ mm}$  |
| Straight Leads   | $5.0 \pm 1.0 \text{ mm}$   |
| Coating Run Down |                            |
| В                | $9.35 \pm 0.85 \text{ mm}$ |
| С                | $3.82 \pm 1.0 \text{ mm}$  |