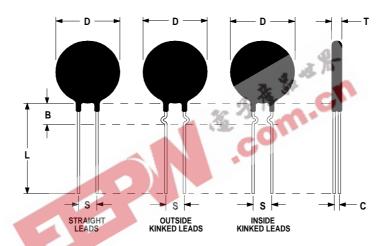

## **Ordering Different Lead Types:**

| Inside Kinked Leads  | Use <b>-A</b> after Ametherm's part # |
|----------------------|---------------------------------------|
| Outside Kinked Leads | Use <b>-B</b> after Ametherm's part # |

For example: to order an inside kinked lead use part number SL22 25004-A

## **Mechanical Specifications:**

| D                | $20.0 \pm 1.0 \text{ mm}$  |
|------------------|----------------------------|
| T                | $5.0 \pm 0.2 \text{ mm}$   |
| Lead Diameter    | $1.0 \pm 0.1 \text{ mm}$   |
| S                | $7.8 \pm 2.0 \text{ mm}$   |
| L                | $38.0 \pm 9.0 \text{ mm}$  |
| Straight Leads   | $5.0 \pm 1.0 \text{ mm}$   |
| Coating Run Down |                            |
| В                | $9.35 \pm 0.85 \text{ mm}$ |
| С                | $3.82 \pm 1.0 \text{ mm}$  |