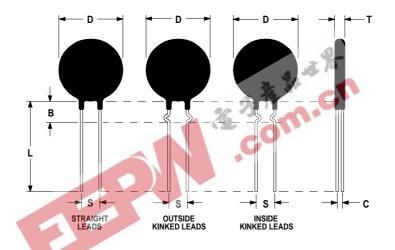

## **Mechanical Specifications:**

| D                | $20.0 \pm 1.0 \text{ mm}$  |
|------------------|----------------------------|
| Т                | $5.0 \pm 0.2 \text{ mm}$   |
| Lead Diameter    | $1.0 \pm 0.1 \text{ mm}$   |
| S                | $7.8 \pm 2.0 \text{ mm}$   |
| L                | $38.0 \pm 9.0 \text{ mm}$  |
| Straight Leads   | $5.0 \pm 1.0 \text{ mm}$   |
| Coating Run Down |                            |
| В                | $9.35 \pm 0.85 \text{ mm}$ |
| С                | $3.82 \pm 1.0 \text{ mm}$  |