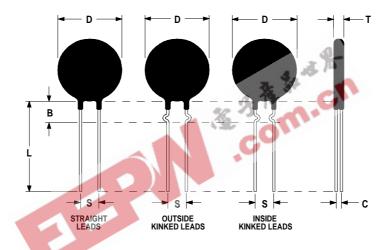

## **Ordering Different Lead Types:**

| Inside Kinked Leads  | Use <b>-A</b> after Ametherm's part # |
|----------------------|---------------------------------------|
| Outside Kinked Leads | Use <b>-B</b> after Ametherm's part # |

#### **Mechanical Specifications:**

| D                | $20.0 \pm 1.0 \text{ mm}$  |
|------------------|----------------------------|
| Т                | $6.8 \pm 1.0 \text{ mm}$   |
| Lead Diameter    | $1.0 \pm 0.1 \text{ mm}$   |
| S                | $7.8 \pm 2.0 \text{ mm}$   |
| L                | $38.0 \pm 9.0 \text{ mm}$  |
| Straight Leads   | $5.0 \pm 1.0 \text{ mm}$   |
| Coating Run Down |                            |
| В                | $9.35 \pm 0.85 \text{ mm}$ |
| С                | $4.80 \pm 1.0 \text{ mm}$  |