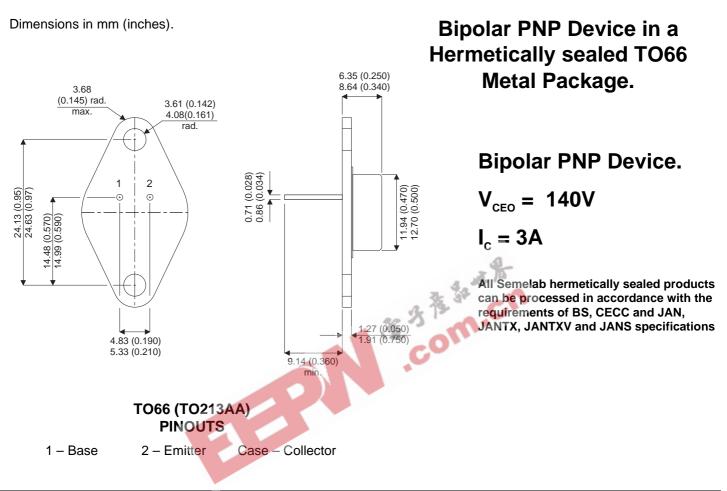

BDX16A



| Parameter                 | Test Conditions              | Min. | Тур. | Max. | Units |
|---------------------------|------------------------------|------|------|------|-------|
| V <sub>CEO</sub> *        |                              |      |      | 140  | V     |
| I <sub>C(CONT)</sub>      |                              |      |      | 3    | А     |
| h <sub>FE</sub>           | @ 4/0.3 ( $V_{ce}$ / $I_c$ ) | 20   |      | 250  | -     |
| f <sub>t</sub>            |                              |      | 0.8M |      | Hz    |
| P <sub>D</sub>            |                              |      |      | 25   | W     |
| * Maximum Working Voltage |                              |      |      |      |       |

## This is a shortform datasheet. For a full datasheet please contact sales@s