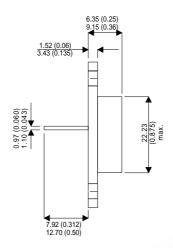

2N6246

Dimensions in mm (inches).

Bipolar PNP Device in a **Hermetically sealed TO3** Metal Package.

## TO3 (TO204AA) **PINOUTS**

1 - Base

2 - Emitter

Case - Collector

| Parameter                 | Test Conditions          | Min. | Тур. | Max. | Units |
|---------------------------|--------------------------|------|------|------|-------|
| V <sub>CEO</sub> *        |                          |      |      | 70   | V     |
| I <sub>C(CONT)</sub>      |                          |      |      | 10   | Α     |
| h <sub>FE</sub>           | @ $4/7 (V_{CE} / I_{C})$ | 20   |      | 100  | -     |
| f <sub>t</sub>            |                          |      | 10M  |      | Hz    |
| P <sub>D</sub>            |                          |      |      | 125  | W     |
| * Maximum Working Voltage |                          |      |      |      |       |