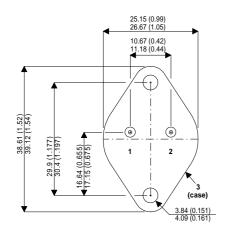

2N6246

Dimensions in mm (inches).

Bipolar PNP Device in a **Hermetically sealed TO3** Metal Package.

## TO3 (TO204AA) **PINOUTS**

1 - Base

2 - Emitter

Case - Collector

| Parameter                 | Test Conditions          | Min. | Тур. | Max. | Units |
|---------------------------|--------------------------|------|------|------|-------|
| V <sub>CEO</sub> *        |                          |      |      | 70   | V     |
| I <sub>C(CONT)</sub>      |                          |      |      | 10   | Α     |
| h <sub>FE</sub>           | @ $4/7 (V_{CE} / I_{C})$ | 20   |      | 100  | -     |
| f <sub>t</sub>            |                          |      | 10M  |      | Hz    |
| P <sub>D</sub>            |                          |      |      | 125  | W     |
| * Maximum Working Voltage |                          |      |      |      |       |