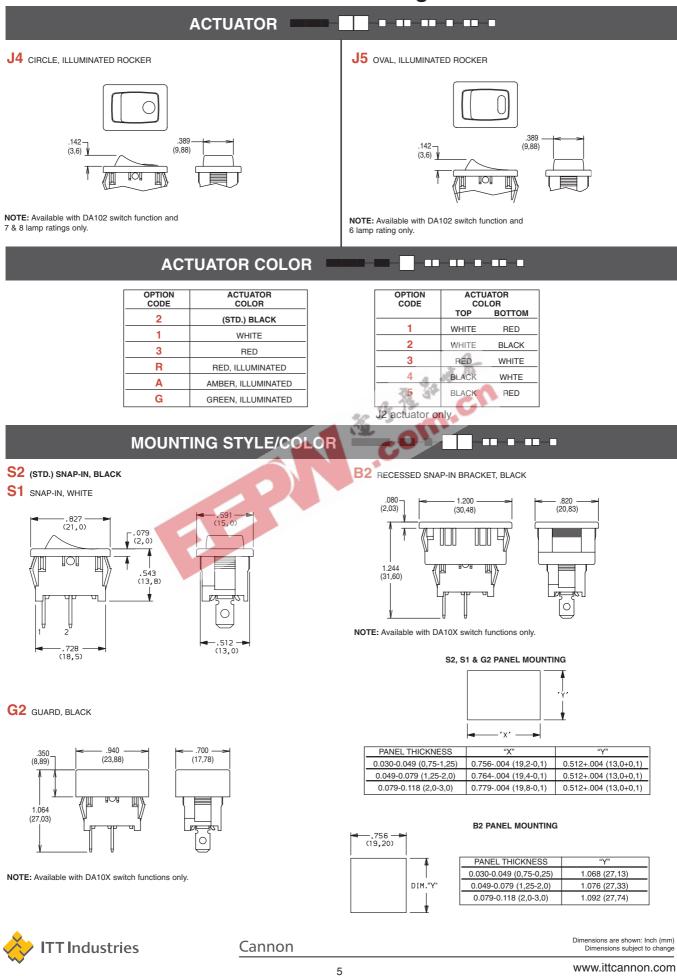

#### **Build-A-Switch**

To order, simply select desired option from each category and place in the appropriate box. Available options are shown and described on pages 4 thru 6. For additional options not shown in catalog, consult Customer Service Center.