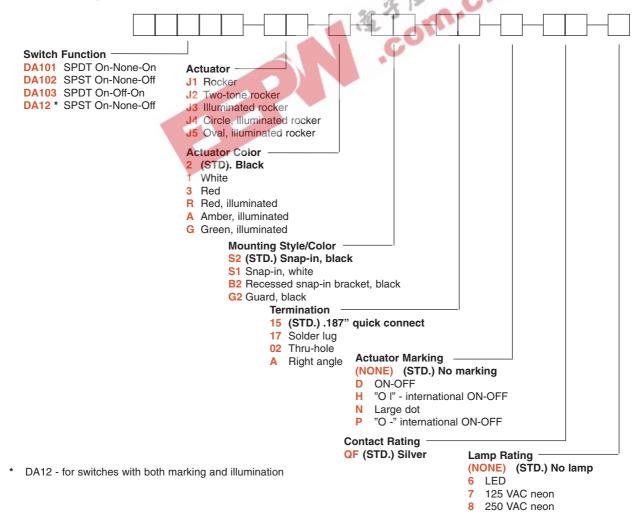

#### **Build-A-Switch**

To order, simply select desired option from each category and place in the appropriate box. Available options are shown and described on pages 4 thru 6. For additional options not shown in catalog, consult Customer Service Center.