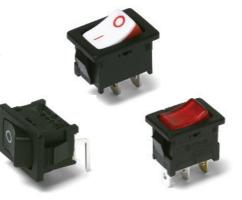

#### Features/Benefits

- Nice actuator styling with multiple options
- Guards to prevent accidental actuation
- Momentary and maintained functions
- IP65 splash proof rubber boot option

#### **Typical Applications**

- Small appliances
- Computers and peripherals
- Medical instrumentation