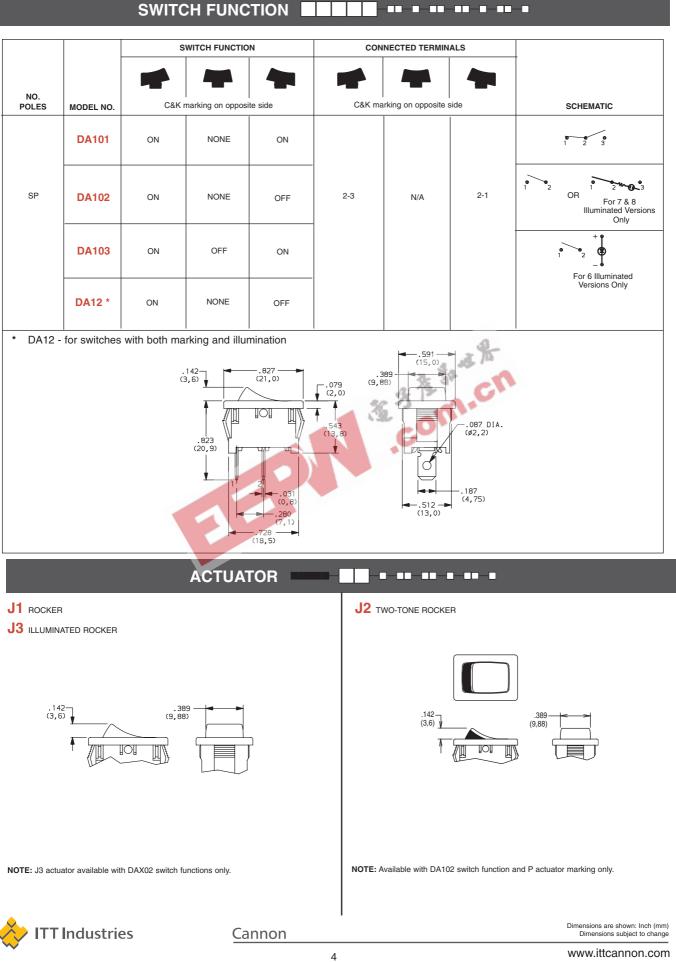

#### **Build-A-Switch**

To order, simply select desired option from each category and place in the appropriate box. Available options are shown and described on pages 4 thru 6. For additional options not shown in catalog, consult Customer Service Center.