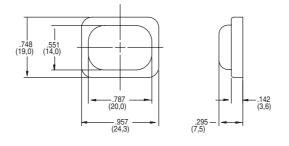

## 216C00000 IP65 SPLASH PROOF RUBBER BOOT

Cannon

Dimensions are shown: Inch (mm) Dimensions subject to change