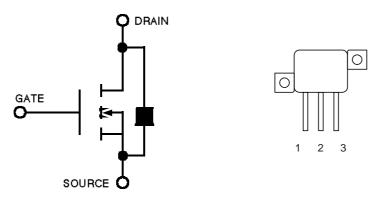

ology. They are ideally suited for Military requirements where small size, high performance and high reliability are required, and in applications such as switching power supplies, motor controls, inverters, choppers, audio amplifiers and high energy pulse circuits.

#### **MAXIMUM RATINGS**

| PART NUMBER | V <sub>DS</sub> | R <sub>DS(ON)</sub> | I <sub>D</sub> |
|-------------|-----------------|---------------------|----------------|
| OM6021SC    | 100V            | .065w               | 35A            |
| OM6022SC    | 200V            | .095w               | 30A            |
| OM6023SC    | 400V            | .3w                 | 15A            |
| OM6024SC    | 500V            | . <b>4</b> ₩        | 13A            |

2 1

#### **SCHEMATIC**

## **PIN CONNECTION**

Drain
Source
Gate