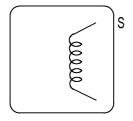

# Type: P-5LM

### **Product Description**

- 6.1 x 6.1mm Max.(L x W), 6.2mm Max. Height.
- Inductance:1~680 μ H.
- · Operating frequency:20MHz Max.
- In addition to the reference versions of parameters shown here, custom designs are available to meet your exact requirements.

#### **Feature**

- · Shielded fixed type.
- RoHS Compliance

## **Dimensions (mm)**



- \* Dimension does not include solder used on coil.
- \* Pin pitch shall be measured at the root of terminal.
- \* Dimension without tolerance are approx.

#### **Connection (Bottom View)**



"S" is winding start

### Specification (Part No. N351L066-2)

| Item        | (4-6)              | Measuring<br>Condition |
|-------------|--------------------|------------------------|
| Inductance  | 4.7 μ H±10% Within | 7.96MHz                |
| Unloaded Qu | 50 Min             | 7.96MHz                |