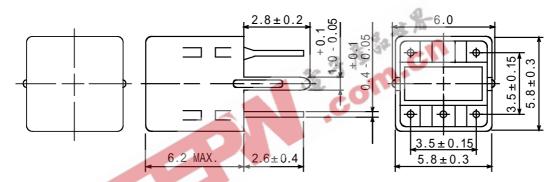

## **Dimensions (mm)**

- \* Dimension does not include solder used on coil.
- \* Pin pitch shall be measured at the root of terminal.
- \* Dimension without tolerance are approx.