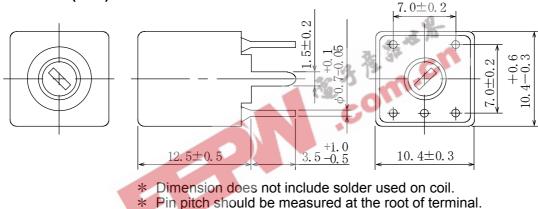

# Sumida

#### RF COILS < Pin Type: S-10 Series>

# Type: S-10E

#### Product Description

- 11.0×10.7mm Max.(L×W), 13.0mm Max. Height.
- · Inductance:30µH Max.
- Operating frequency: 300MHz Max.
- In addition to the reference versions of parameters shown here, custom designs are available to meet your exact requirements.

#### Feature

- · Variable shielded type.
- Internally assembled condenser is available.
- RoHS Compliance

## Dimensions (mm)



## Connection (Bottom View)



"S" is winding start

| ◆Specification (Part No.0215-T017)                    |                   |                         |
|-------------------------------------------------------|-------------------|-------------------------|
| Item                                                  | (1-3)             | Measuring<br>Conditions |
| Tuning frequency                                      | 24MHz±3% Variable |                         |
| Unloaded Qu                                           | 50Min.            | 24MHz                   |
| Capacitor (Int.)                                      | 56pF±10%          |                         |
| Ext. stray capacitor 6 pF between (1-3) at measuring. |                   |                         |