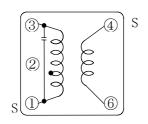

## Connection (Bottom View)

"S" is winding start

| ◆Specification (Part No.0215-T017)                    |                   |                         |
|-------------------------------------------------------|-------------------|-------------------------|
| Item                                                  | (1-3)             | Measuring<br>Conditions |
| Tuning frequency                                      | 24MHz±3% Variable |                         |
| Unloaded Qu                                           | 50Min.            | 24MHz                   |
| Capacitor (Int.)                                      | 56pF±10%          |                         |
| Ext. stray capacitor 6 pF between (1-3) at measuring. |                   |                         |