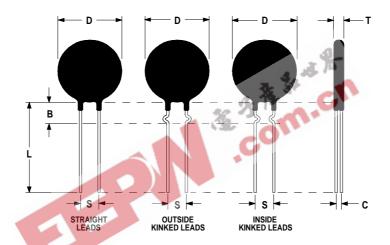

## **Mechanical Specifications:**

| D                | $15.0 \pm 0.5 \text{ mm}$  |
|------------------|----------------------------|
| T                | 8.9 mm Max                 |
| Lead Diameter    | $1.02 \pm 0.08 \text{ mm}$ |
| S                | 7.8 mm Nom                 |
| L                | $38.0 \pm 9.0 \text{ mm}$  |
| Inside Kink      | $6.35 \pm 0.60 \text{ mm}$ |
| Dimension        |                            |
| В                | $7.50 \pm 0.70 \text{ mm}$ |
| С                | $2.82 \pm 0.5 \text{ mm}$  |
| Coating Run Down | $5.00 \pm 0.5 \text{ mm}$  |
| on the Straight  |                            |
| Leads            |                            |