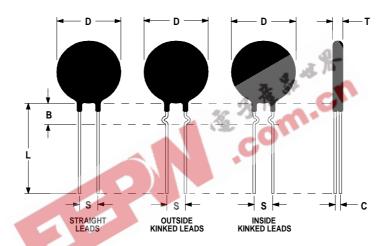

## **Mechanical Specifications:**

| D             | $12.0 \pm 0.5 \text{ mm}$  |
|---------------|----------------------------|
| T             | 7.0 mm Max                 |
| Lead Diameter | $0.8 \pm 0.1 \text{ mm}$   |
| S             | $7.8 \pm 2.0 \text{ mm}$   |
| L             | $38.0 \pm 9.0 \text{ mm}$  |
| Inside Kink   | See Dimension              |
| Dimension     | B Below                    |
| В             | $6.35 \pm 0.60 \text{ mm}$ |
| С             | $2.82 \pm 0.5 \text{ mm}$  |
|               |                            |