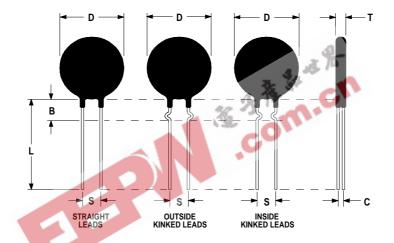

## **Mechanical Specifications:**

| D                | $12.0 \pm 1.0 \text{ mm}$  |
|------------------|----------------------------|
| T                | $4.0 \pm 0.2 \text{ mm}$   |
| Lead Diameter    | $1.0 \pm 0.05 \text{ mm}$  |
| S                | $7.8 \pm 2.0 \text{ mm}$   |
| L                | $38.0 \pm 9.0 \text{ mm}$  |
| Straight Leads   | $5.1 \pm 0.5 \text{ mm}$   |
| Coating Run Down |                            |
| В                | $5.65 \pm 0.75 \text{ mm}$ |
| С                | $2.15 \pm 0.30 \text{ mm}$ |
|                  |                            |