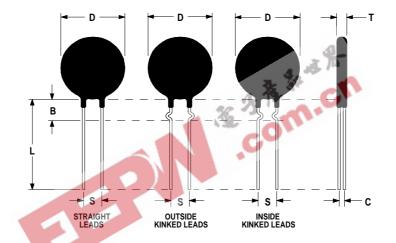

## **Ordering Different Lead Types:**

| Inside Kinked Leads  | Use <b>-A</b> after Ametherm's part # |
|----------------------|---------------------------------------|
| Outside Kinked Leads | Use <b>-B</b> after Ametherm's part # |

For example: to order an inside kinked lead use part number <u>SL12 1R010-A</u>

## **Mechanical Specifications:**

| D                | $12.0 \pm 1.0 \text{ mm}$  |
|------------------|----------------------------|
| T                | $4.0 \pm 0.2 \text{ mm}$   |
| Lead Diameter    | $0.8 \pm 0.05 \text{ mm}$  |
| S                | $7.8 \pm 2.0 \text{ mm}$   |
| L                | $38.0 \pm 9.0 \text{ mm}$  |
| Straight Leads   | $5.1 \pm 0.5 \text{ mm}$   |
| Coating Run Down |                            |
| В                | $5.65 \pm 0.75 \text{ mm}$ |
| С                | $2.15 \pm 0.30 \text{ mm}$ |