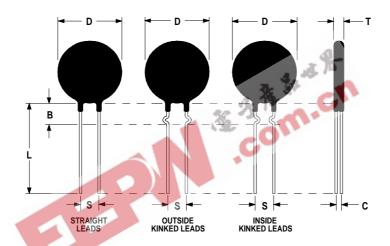

## **Mechanical Specifications:**

| D                | $15.0 \pm 0.5 \text{ mm}$  |
|------------------|----------------------------|
| T                | $4.5 \pm 0.2 \text{ mm}$   |
| Lead Diameter    | $1.0 \pm 0.1 \text{ mm}$   |
| S                | $7.8 \pm 2.0 \text{ mm}$   |
| L                | $38.0 \pm 9.0 \text{ mm}$  |
| Straight Leads   | See Dimension              |
| Coating Run Down | B Below                    |
| В                | $7.50 \pm 0.70 \text{ mm}$ |
| С                | $2.82 \pm 0.5 \text{ mm}$  |
| Coating Run Down | $5.00 \pm 0.5 \text{ mm}$  |
| on the Straight  |                            |
| Leads            |                            |