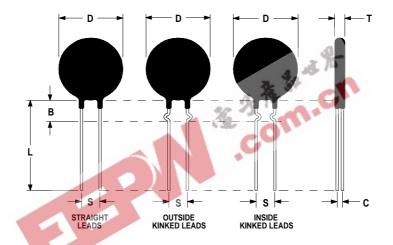

## **Ordering Different Lead Types:**

| Inside Kinked Leads  | Use <b>-A</b> after Ametherm's part # |
|----------------------|---------------------------------------|
| Outside Kinked Leads | Use <b>-B</b> after Ametherm's part # |

For example: to order an inside kinked lead use part number <u>SL10 15002-A</u>

## **Mechanical Specifications:**

| D                | $10.0 \pm 0.5 \text{ mm}$ |
|------------------|---------------------------|
| T                | $5.0 \pm 0.5 \text{ mm}$  |
| Lead Diameter    | $0.8 \pm 0.1 \text{ mm}$  |
| S                | $7.8 \pm 1.0 \text{ mm}$  |
| L                | $12.7 \pm 1.0 \text{ mm}$ |
| Straight Lead    | $3.50 \pm 0.3 \text{ mm}$ |
| Coating Run Down |                           |
| В                | $5.5 \pm 0.50 \text{ mm}$ |
| С                | $2.2 \pm 0.3 \text{ mm}$  |