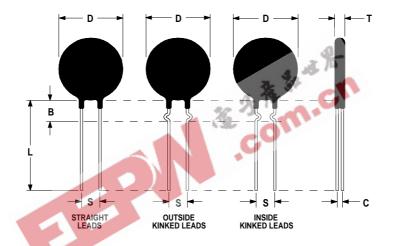

## **Mechanical Specifications:**

| D                | $20.0 \pm 1.0 \text{ mm}$  |
|------------------|----------------------------|
| T                | $5.0 \pm 0.2 \text{ mm}$   |
| Lead Diameter    | $1.0 \pm 0.1 \text{ mm}$   |
| S                | $7.8 \pm 2.0 \text{ mm}$   |
| L                | $38.0 \pm 9.0 \text{ mm}$  |
| Straight Leads   | $5.0 \pm 1.0 \text{ mm}$   |
| Coating Run Down |                            |
| В                | $9.36 \pm 0.85 \text{ mm}$ |
| С                | $3.82 \pm 1.0 \text{ mm}$  |