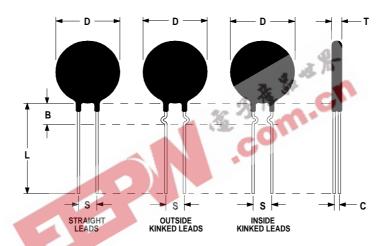

## **Ordering Different Lead Types:**

| Inside Kinked Leads  | Use <b>-A</b> after Ametherm's part # |
|----------------------|---------------------------------------|
| Outside Kinked Leads | Use <b>-B</b> after Ametherm's part # |

For example: to order an inside kinked lead use part number SL22 10005-A

## **Mechanical Specifications:**

| D                | $20.0 \pm 1.0 \text{ mm}$  |
|------------------|----------------------------|
| T                | $5.0 \pm 0.2 \text{ mm}$   |
| Lead Diameter    | $1.0 \pm 0.1 \text{ mm}$   |
| S                | $7.8 \pm 2.0 \text{ mm}$   |
| L                | $38.0 \pm 9.0 \text{ mm}$  |
| Straight Leads   | $5.0 \pm 1.0 \text{ mm}$   |
| Coating Run Down |                            |
| В                | $9.36 \pm 0.85 \text{ mm}$ |
| С                | $3.82 \pm 1.0 \text{ mm}$  |
|                  |                            |