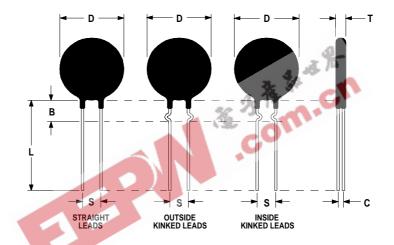

## **Mechanical Specifications:**

| D                     | $15.0 \pm 0.5 \text{ mm}$ |
|-----------------------|---------------------------|
| T                     | $4.8 \pm 0.2 \text{ mm}$  |
| Lead Diameter         | $0.8 \pm 0.1 \text{ mm}$  |
| S                     | $7.8 \pm 2.0 \text{ mm}$  |
| L                     | $38.0 \pm 9.0 \text{ mm}$ |
| Inside Kink           | $5.0 \pm 1.0 \text{ mm}$  |
| Dimension             |                           |
| В                     | $7.5 \pm 0.70 \text{ mm}$ |
| С                     | $2.82 \pm 0.5 \text{ mm}$ |
| Coating Run Down      | $5.00 \pm 0.5 \text{ mm}$ |
| on the Straight Leads |                           |