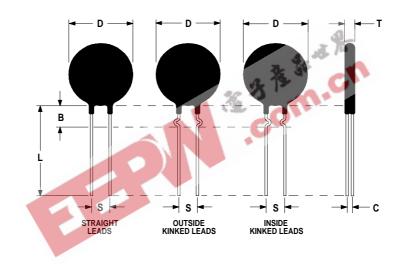

## **Mechanical Specifications:**

| D                | $20.0 \pm 1.0 \text{ mm}$  |  |
|------------------|----------------------------|--|
| T                | $5.0 \pm .20 \text{ mm}$   |  |
| Lead Diameter    | $1.0 \pm 0.1 \text{ mm}$   |  |
| S                | $7.8 \pm 2.0 \text{ mm}$   |  |
| L                | $38.0 \pm 9.0 \text{ mm}$  |  |
| Straight Leads   | $5.0 \pm 1.0 \text{ mm}$   |  |
| Coating Run Down |                            |  |
| В                | $9.35 \pm 0.85 \text{ mm}$ |  |
| С                | $3.82 \pm 1.0 \text{ mm}$  |  |
|                  |                            |  |