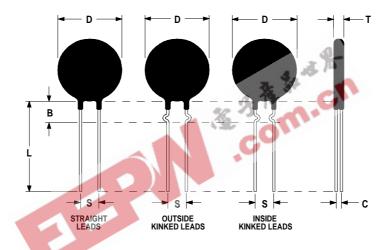

## **Ordering Different Lead Types:**

| Inside Kinked Leads  | Use <b>-A</b> after Ametherm's part # |
|----------------------|---------------------------------------|
| Outside Kinked Leads | Use <b>-B</b> after Ametherm's part # |

For example: to order an inside kinked lead use part number SL22 10009-17-A

**Electrical Specifications:** 

| Resistance @ 25°C                                     | $10.0 \ \Omega \pm 20\%$ |
|-------------------------------------------------------|--------------------------|
| Max Steady State Current Up to 65°C                   | 9.0 A                    |
| Max Recommended Energy Rating (Joules)                | 100.0 J                  |
| Actual Failure Point of Instantaneous Energy (Joules) | 220.0 J                  |
| Resistance @ 100% of Max Current                      | 0.095 Ω                  |
| Resistance @ 50% of Max Current                       | 0.220 Ω                  |
| Body Temperature @ 100% Current Rating                | 192 °C                   |
| Dissipation Constant                                  | 45.5mW/°C                |
| Thermal Time Constant                                 | 94 seconds               |
| Material Type                                         | "H"                      |
| Max Recommended Capacitance @ 120/240/440 VAC         | 6900µF/1750µF/           |
|                                                       | 500µF                    |

## **Mechanical Specifications:**

| D                | $20.0 \pm 1.0 \text{ mm}$  |
|------------------|----------------------------|
| Т                | $5.0 \pm 0.2 \text{ mm}$   |
| Lead Diameter    | $1.2 \pm 0.1 \text{ mm}$   |
| S                | $7.8 \pm 2.0 \text{ mm}$   |
| L                | $38.0 \pm 9.0 \text{ mm}$  |
| Straight Leads   | $5.0 \pm 1.0 \text{ mm}$   |
| Coating Run Down |                            |
| В                | $9.36 \pm 0.85 \text{ mm}$ |
| С                | $3.82 \pm 1.0 \text{ mm}$  |