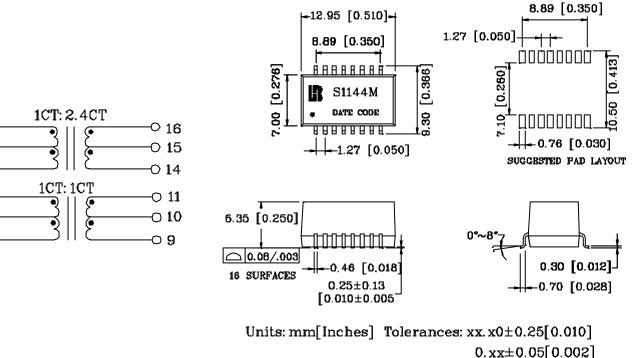

Feature

10

 $2 \circ$ 

30

6 O

70

80

S1144M

## T1/CEPT/ISDN-PRI TRANSFORMERS P/N: S1144M DATA SHEET

Page : 1/1

Dual AMT package contains both transmit and receive transformers.

Mechanical

- Models matched to leading transceiver ICs.
- Operating temperature range: -40°C to +85°C.
- Storage temperature range: -40°C to +125°C.

| Electrical Specifications @ 25°C |                                                    |            |                 |                 |                             |                    |              |                  |
|----------------------------------|----------------------------------------------------|------------|-----------------|-----------------|-----------------------------|--------------------|--------------|------------------|
| Part<br>Number                   | Turns Ratio<br>(±5%)<br>(11-9):(6-8) (1-3):(16-14) |            | OCL<br>(mH Min) | L.L<br>(uH Max) | C <sub>ww</sub><br>(pF Max) | PRI DCR<br>(O Max) | PRI Pins     | HI-POT<br>(Vrms) |
| S1144M                           | 1CT: 1CT                                           | 1CT: 2.4CT | 1.0             | 0.8             | 30                          | 0.85               | (11-9)&(1-3) | 1500             |

## Schematic