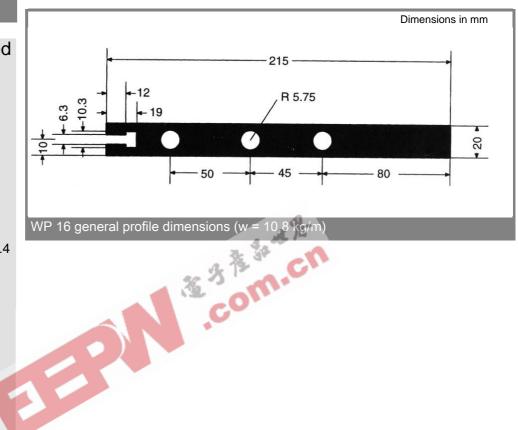

| Standard<br>lengths | n | b/dØ | R <sub>thhw</sub> (H <sub>2</sub> O: V <sub>W</sub> /t) water cooling | R <sub>thhw</sub> | w   |
|---------------------|---|------|-----------------------------------------------------------------------|-------------------|-----|
|                     |   | mm   | K/W                                                                   | K/W               | kg  |
| WP 16/270           |   | 50   | 0,014 (6 l/min)                                                       |                   | 2,2 |
| (3 modules)         |   |      | 0,0177 (4 l/min)                                                      |                   |     |
| (see fig.Appl.1)    |   |      | 0,025 (2 l/min)                                                       |                   |     |