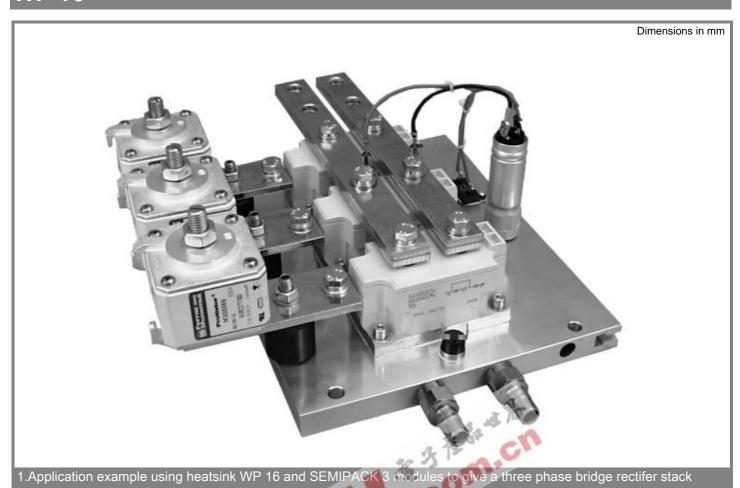

| Standard<br>lengths | n | b/dØ | R <sub>thhw</sub> (H <sub>2</sub> O: V <sub>W</sub> /t) water cooling | R <sub>thhw</sub> | w   |
|---------------------|---|------|-----------------------------------------------------------------------|-------------------|-----|
|                     |   | mm   | K/W                                                                   | K/W               | kg  |
| WP 16/270           |   | 50   | 0,014 (6 l/min)                                                       |                   | 2,2 |
| (3 modules)         |   |      | 0,0177 (4 l/min)                                                      |                   |     |
| (see fig.Appl.1)    |   |      | 0,025 (2 l/min)                                                       |                   |     |

## **Features**

- Intended for liquid cooling of power modules: SEMIPACK 3...4 and SEMITRANS 3...4
- Various lengths available on request