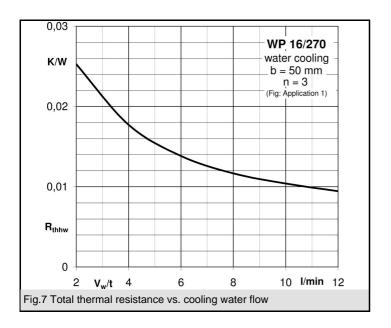

| Standard<br>lengths | n | b/dØ | R <sub>thhw</sub> (H <sub>2</sub> O: V <sub>W</sub> /t) water cooling | R <sub>thhw</sub> | w   |
|---------------------|---|------|-----------------------------------------------------------------------|-------------------|-----|
|                     |   | mm   | K/W                                                                   | K/W               | kg  |
| WP 16/270           |   | 50   | 0,014 (6 l/min)                                                       |                   | 2,2 |
| (3 modules)         |   |      | 0,0177 (4 l/min)                                                      |                   |     |
| (see fig.Appl.1)    |   |      | 0,025 (2 l/min)                                                       |                   |     |